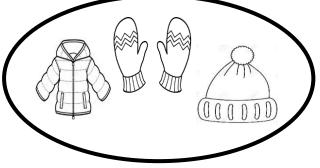

## INDIAN SCHOOL AL WADI AL KABIR DEPARTMENT OF EVS - 2022-2023

LESSON— CLOTHES PEOPLE WEAR RESOURCE PERSON — Mrs. SAVITHA D'SOUZA WORKSHEET - 1

CLASS: I SEC: \_\_\_\_\_ DATE: \_\_\_\_

DATE: \_\_\_\_\_

Observe the pictures of the different types of clothes and things we wear and match them to the correct season.

**RAINY SEASON** 

**SUMMER SEASON** 

**WINTER SEASON** 

CHECKED BY: ACADEMIC COORDINATOR - CLASS - I

| LESSON – CLOTHES PEOPLE                                                           | INDIAN SCHOOL AL WADI AL<br>DEPARTMENT OF EVS - 2022<br>WEAR |                                                                                                                                                                                                                                                                                                                                                                                                                                                                                                                                                                                                                                                                                                                                                                                                                                                                                                                                                                                                                                                                                                                                                                                                                                                                                                                                                                                                                                                                                                                                                                                                                                                                                                                                                                                                                                                                                                                                                                                                                                                                                                                                |  |
|-----------------------------------------------------------------------------------|--------------------------------------------------------------|--------------------------------------------------------------------------------------------------------------------------------------------------------------------------------------------------------------------------------------------------------------------------------------------------------------------------------------------------------------------------------------------------------------------------------------------------------------------------------------------------------------------------------------------------------------------------------------------------------------------------------------------------------------------------------------------------------------------------------------------------------------------------------------------------------------------------------------------------------------------------------------------------------------------------------------------------------------------------------------------------------------------------------------------------------------------------------------------------------------------------------------------------------------------------------------------------------------------------------------------------------------------------------------------------------------------------------------------------------------------------------------------------------------------------------------------------------------------------------------------------------------------------------------------------------------------------------------------------------------------------------------------------------------------------------------------------------------------------------------------------------------------------------------------------------------------------------------------------------------------------------------------------------------------------------------------------------------------------------------------------------------------------------------------------------------------------------------------------------------------------------|--|
| RESOURCE PERSON – Mrs. S. NAME:                                                   |                                                              | DATE:                                                                                                                                                                                                                                                                                                                                                                                                                                                                                                                                                                                                                                                                                                                                                                                                                                                                                                                                                                                                                                                                                                                                                                                                                                                                                                                                                                                                                                                                                                                                                                                                                                                                                                                                                                                                                                                                                                                                                                                                                                                                                                                          |  |
| I. Identify the pictures of the different clothes and things we wear. Write their |                                                              |                                                                                                                                                                                                                                                                                                                                                                                                                                                                                                                                                                                                                                                                                                                                                                                                                                                                                                                                                                                                                                                                                                                                                                                                                                                                                                                                                                                                                                                                                                                                                                                                                                                                                                                                                                                                                                                                                                                                                                                                                                                                                                                                |  |
| names in the blank space                                                          | s provided below.                                            |                                                                                                                                                                                                                                                                                                                                                                                                                                                                                                                                                                                                                                                                                                                                                                                                                                                                                                                                                                                                                                                                                                                                                                                                                                                                                                                                                                                                                                                                                                                                                                                                                                                                                                                                                                                                                                                                                                                                                                                                                                                                                                                                |  |
|                                                                                   | shirt<br>sari<br>sweater<br>shorts<br>frock<br>gumboots      |                                                                                                                                                                                                                                                                                                                                                                                                                                                                                                                                                                                                                                                                                                                                                                                                                                                                                                                                                                                                                                                                                                                                                                                                                                                                                                                                                                                                                                                                                                                                                                                                                                                                                                                                                                                                                                                                                                                                                                                                                                                                                                                                |  |
|                                                                                   | gloves t-shirt trousers socks                                |                                                                                                                                                                                                                                                                                                                                                                                                                                                                                                                                                                                                                                                                                                                                                                                                                                                                                                                                                                                                                                                                                                                                                                                                                                                                                                                                                                                                                                                                                                                                                                                                                                                                                                                                                                                                                                                                                                                                                                                                                                                                                                                                |  |
|                                                                                   |                                                              | The state of the s |  |