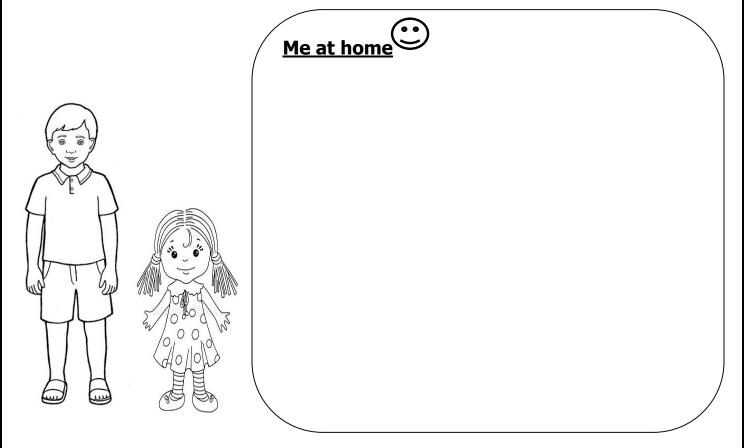

## IV)What do you wear at home?

Hi friends, I am Sahil. I like to wear a T-shirt and shorts at home. My little sister Sanya is comfortable in her pretty looking frock. What do you like to wear at home? Draw in the box provided.